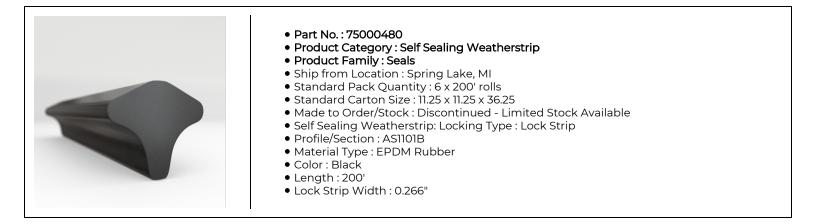

#### **MATERIALS & STYLES**

- EPDM\* Anti-oxidizing Black Rubber
- One-piece Self-sealing Weatherstrip
- Two-piece Self-sealing Weatherstrip
- Sliding Window Assemblies

\*Compounded to meet requirements for ASTM D 2000 SAEJ 200 M4AA77 A13 B13 C12 F17 P2