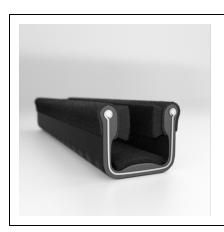

• Restoration Vehicle Seal: Body : Panel

• Restoration Vehicle Seal: Platform: N/A

• Restoration Vehicle Seal: Start Year: 1966

• Restoration Vehicle Seal: End Year: 1966

• Restoration Vehicle Seal: Description : Channel - Sliding Side WDO, Upper & Lower

• Restoration Vehicle Seal: Section : 3C1

• Made to Order/Stock : MADE TO STOCK

• Same Profile As: 75000015