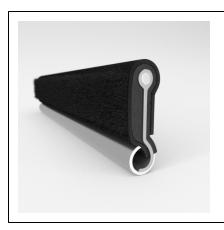

Restoration Vehicle Seal: Platform : All
Restoration Vehicle Seal: Start Year : 1953

Restoration Vehicle Seal: Start Year: 1953
 Restoration Vehicle Seal: End Year: 1961

• Restoration Vehicle Seal: Description : Front Door - Belt W/Strip - Inner