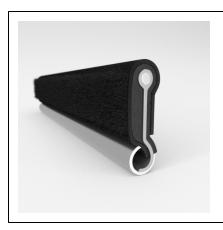

• Restoration Vehicle Seal: Body : 4 Door Station Wagon

Restoration Vehicle Seal: Platform : All
Restoration Vehicle Seal: Start Year : 1964
Restoration Vehicle Seal: End Year : 1964

• Restoration Vehicle Seal: Description : Front Door - Belt W/Strip - Inner