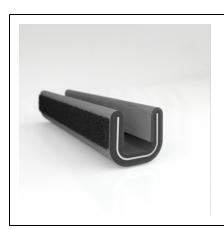

• Restoration Vehicle Seal: Body : 2 Door Station Wagon

Restoration Vehicle Seal: Platform : All
 Restoration Vehicle Seal: Start Year : 1955
 Restoration Vehicle Seal: End Year : 1956

• Restoration Vehicle Seal: Description : Tailgate - Belt W/Strip - Outer

Restoration Vehicle Seal: Section: 3K1
Made to Order/Stock: MADE TO STOCK

• Same Profile As: 75000028