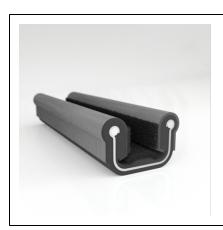

• Part No.: 75000032

• Product Category: Restoration Vehicle Seal

• Product Family : Seals

Restoration Vehicle Seal: Vehicle Make: Diamond T
 Destruction Vehicle Seal: Vehicle Madel: Diamond T

Restoration Vehicle Seal: Vehicle Model: Diamond T
 Restoration Vehicle Seal: Body: C.O.E
 Restoration Vehicle Seal: Platform: N/A

Restoration Vehicle Seal: Start Year: 1955
Restoration Vehicle Seal: End Year: 1963

• Restoration Vehicle Seal: Description : Front Door - Division Bar - Upper & Lower

Restoration Vehicle Seal: Section: 5PMade to Order/Stock: Made to Order