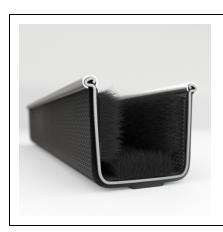

- Part No.: 75000110
- Product Category: Restoration Vehicle Seal
- Product Family: Seals
- Restoration Vehicle Seal: Vehicle Make : Chevrolet & GMC
- Restoration Vehicle Seal: Vehicle Model : Chevrolet & GMC
- Restoration Vehicle Seal: Body : Sedan Deliveries
- Restoration Vehicle Seal: Platform: N/A
- Restoration Vehicle Seal: Start Year: 1955
- Restoration Vehicle Seal: Start Year: 1958
  Restoration Vehicle Seal: End Year: 1958
- Restoration Vehicle Seal: Description : Channel Front Door Top & Rear
- Restoration Vehicle Seal: Section : Y528-1
- Made to Order/Stock : MADE TO STOCK
- Same Profile As: 75000110