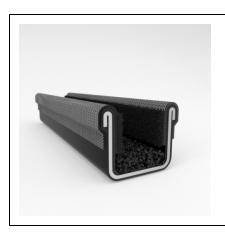

• Part No.: 75000045

• Product Category: Restoration Vehicle Seal

• Product Family : Seals

Restoration Vehicle Seal: Vehicle Make: Chrysler
Restoration Vehicle Seal: Vehicle Model: Chrysler
Restoration Vehicle Seal: Body: 2 Door Station Wagon

Restoration Vehicle Seal: Blody . 2 Bool Statio
Restoration Vehicle Seal: Platform : All

Restoration Vehicle Seal: Start Year: 1957
Restoration Vehicle Seal: End Year: 1959

• Restoration Vehicle Seal: Description : Channel - QTR WDO - Front, Upper & Lower Top

Restoration Vehicle Seal: Section: 8A1Made to Order/Stock: Made to Order

• Same Profile As: 75000045