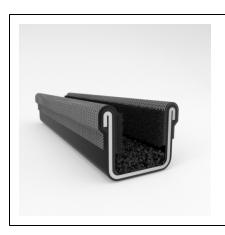

Restoration Vehicle Seal: Body . 2 Door Station
 Restoration Vehicle Seal: Platform : All

Restoration Vehicle Seal: Start Year: 1957
 Restoration Vehicle Seal: End Year: 1959

• Restoration Vehicle Seal: Description : Channel - QTR WDO - Rear Lower

Restoration Vehicle Seal: Section: 8A1Made to Order/Stock: Made to Order

• Same Profile As: 75000045