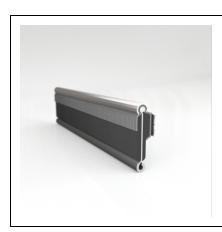

• Part No.: 75000146

• Product Category: Restoration Vehicle Seal

• Product Family : Seals

Restoration Vehicle Seal: Vehicle Make: Chrysler
Restoration Vehicle Seal: Vehicle Model: Chrysler
Restoration Vehicle Seal: Body: All Open Body Styles

Restoration Vehicle Seal: Platform : All
Restoration Vehicle Seal: Start Year : 1955

Restoration Vehicle Seal. Start Year : 1955
 Restoration Vehicle Seal: End Year : 1959

• Restoration Vehicle Seal: Description : Front Door - Belt W/Strip - Outer

Restoration Vehicle Seal: Section: YM30
Made to Order/Stock: MADE TO STOCK

• Same Profile As: 75000146