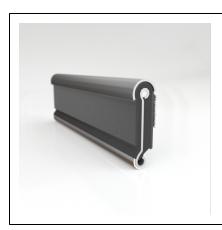

• Part No.: 75000151

• Product Category: Restoration Vehicle Seal

• Product Family : Seals

Restoration Vehicle Seal: Vehicle Make: Chrysler
Restoration Vehicle Seal: Vehicle Model: Chrysler
Restoration Vehicle Seal: Body: All Open Body Styles

• Restoration Vehicle Seal: Platform: 1-L & 2-M

Restoration Vehicle Seal: Platform: I-L & 2-M
 Restoration Vehicle Seal: Start Year: 1957
 Restoration Vehicle Seal: End Year: 1963

• Restoration Vehicle Seal: Description : Rear Door - Belt W/Strip - Inner

Restoration Vehicle Seal: Section: YM93
Made to Order/Stock: MADE TO STOCK

• Same Profile As: 75000151