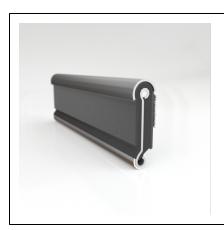

• Part No.: 75000151

• Product Category: Restoration Vehicle Seal

• Product Family : Seals

Restoration Vehicle Seal: Vehicle Make: Chrysler
 Restoration Vehicle Seal: Vehicle Model: Chrysler
 Restoration Vehicle Seal: Body: All Open Body Styles

Restoration Vehicle Seal: Platform : All
Restoration Vehicle Seal: Start Year : 1960

• Restoration Vehicle Seal: Start Year : 1960 • Restoration Vehicle Seal: End Year : 1961

• Restoration Vehicle Seal: Description : Front Door - Belt W/Strip - Outer

Restoration Vehicle Seal: Section: YM93
Made to Order/Stock: MADE TO STOCK

• Same Profile As: 75000151