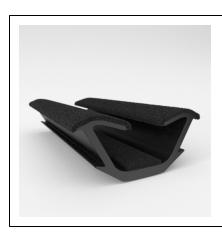

• Part No.: 75000457

• Product Category: Restoration Vehicle Seal

• Product Family : Seals

Restoration Vehicle Seal: Vehicle Make: Chrysler
 Restoration Vehicle Seal: Vehicle Make: Chrysler

• Restoration Vehicle Seal: Vehicle Model : Chrysler

• Restoration Vehicle Seal: Body : All Closed Body Styles

Restoration Vehicle Seal: Platform: C Body
Restoration Vehicle Seal: Start Year: 1965

• Restoration Vehicle Seal: Start Year: 1965

• Restoration Vehicle Seal: Description : Channel - QTR WDO - Front, Upper & Lower Top

• Restoration Vehicle Seal: Section : AS-1336

• Made to Order/Stock : Obsolete

• Same Profile As: 75000457