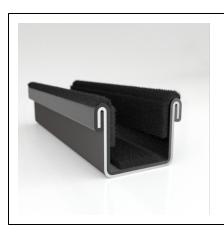

• Restoration Vehicle Seal: Body : All Body Styles

Restoration Vehicle Seal: Platform: N/A
Restoration Vehicle Seal: Start Year: 1957
Restoration Vehicle Seal: End Year: 1959

• Restoration Vehicle Seal: Description : Front Door - Division Bar - Upper & Lower